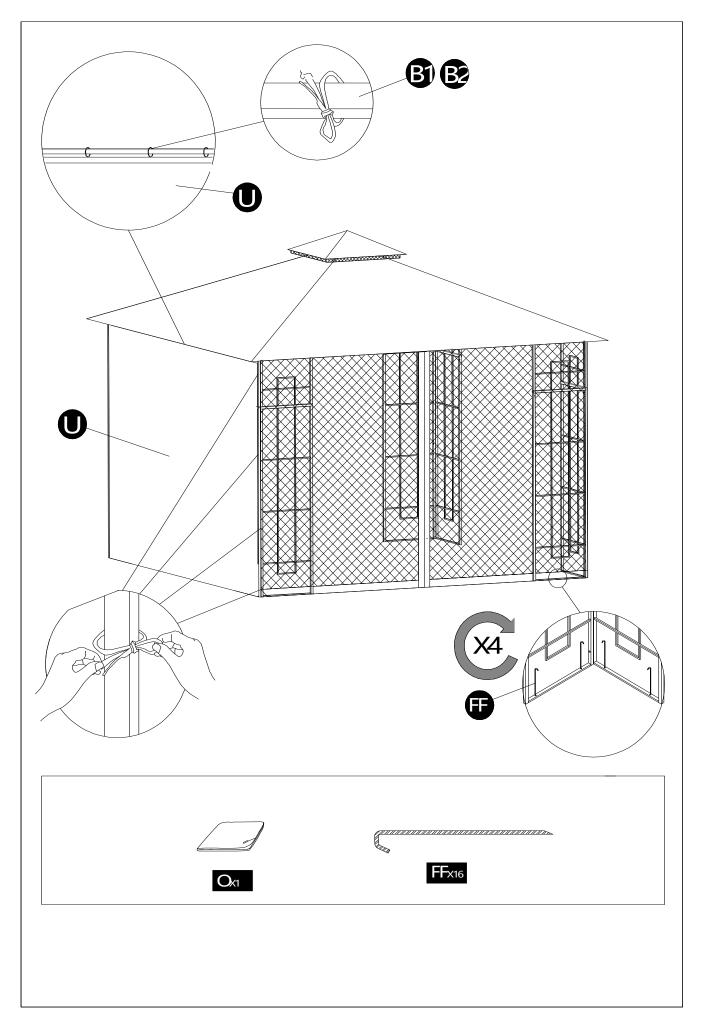

#### HARDWARE CONTENTS

| No. | DESCRIPTION  | Draft | QTY | EXTRA |
|-----|--------------|-------|-----|-------|
| AA  | M6x20 Bolt   |       | 8   | 1     |
| BB  | Washer       |       | 72  | 4     |
| СС  | M6x30 Bolt   |       | 32  | 2     |
| DD  | Nut          |       | 8   | 1     |
| EE  | M6x35 Bolt   |       | 8   | 1     |
| Z   | Wrench       |       | 2   | 0     |
| FF  | Stake        |       | 16  | 0     |
| GG  | Plastic Ring |       | 48  | 3     |
| КК  | Plastic Cap  |       | 16  | 1     |

#### PACKAGE CONTENTS

| No. | DESCRIPTION                   | Draft                                            | QTY |
|-----|-------------------------------|--------------------------------------------------|-----|
| A1  | Upper of Big Screen           |                                                  | 4   |
| A2  | Bottom of Big Screen          |                                                  | 4   |
| A3  | Upper of Small Screen         |                                                  | 4   |
| A4  | Bottom of Small Screen        |                                                  | 4   |
| B1  | Pole 1 to Connect Screens     | <>>                                              | 4   |
| B2  | Pole 2 to Connect Screens     | <u>♦ • },                                   </u> | 4   |
| D1  | Up of Middle Beam             | e                                                | 4   |
| D2  | End of Middle Beam            |                                                  | 4   |
| E   | Connector of Corner Beam      |                                                  | 4   |
| F   | Adjustable Beam for Small Top | booo                                             | 4   |
| н   | Up of Corner Beam             |                                                  | 4   |
| H1  | End of Corner Beam            | ee                                               | 4   |
| к   | Big Top Connector             |                                                  | 1   |
| L   | Hook                          |                                                  | 1   |
| м   | Big Canopy                    |                                                  | 1   |
| N   | Small Canopy                  |                                                  | 1   |
| 0   | Mosquito Netting              |                                                  | 1   |
| U   | Side Wall                     |                                                  | 1   |