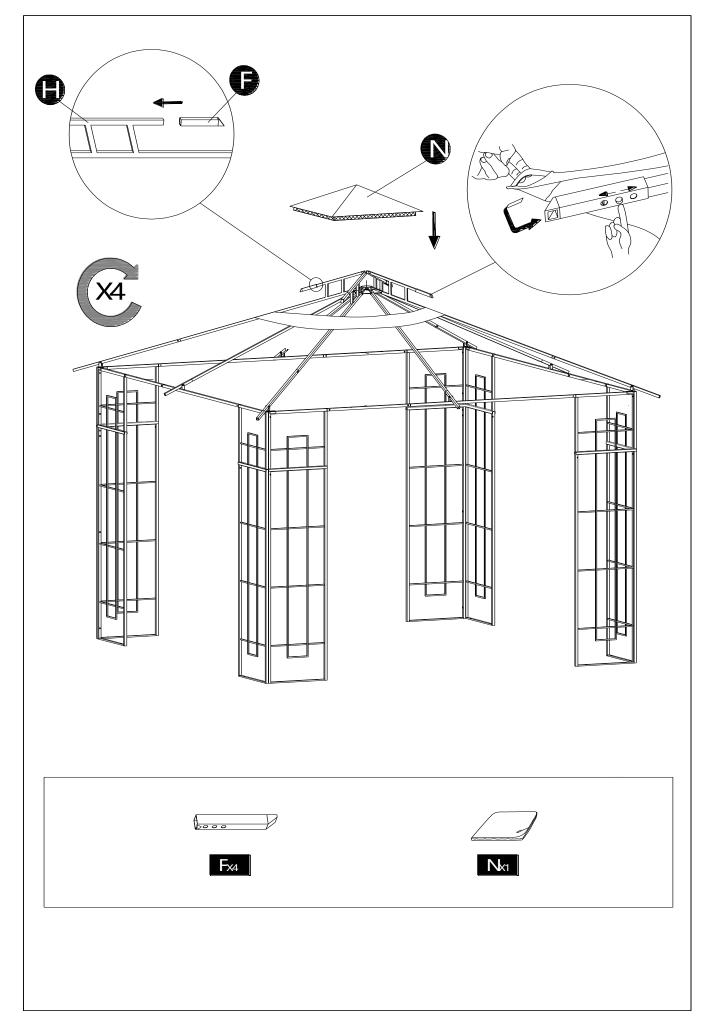

#### HARDWARE CONTENTS

| No. | DESCRIPTION  | Draft | QTY | EXTRA |
|-----|--------------|-------|-----|-------|
| AA  | M6x20 Bolt   |       | 8   | 1     |
| BB  | Washer       |       | 72  | 4     |
| СС  | M6x30 Bolt   |       | 32  | 2     |
| DD  | Nut          |       | 8   | 1     |
| EE  | M6x35 Bolt   |       | 8   | 1     |
| Z   | Wrench       |       | 2   | 0     |
| FF  | Stake        |       | 16  | 0     |
| GG  | Plastic Ring |       | 48  | 3     |
| КК  | Plastic Cap  |       | 16  | 1     |

#### PACKAGE CONTENTS

| No. | DESCRIPTION                   | Draft                                            | QTY |
|-----|-------------------------------|--------------------------------------------------|-----|
| A1  | Upper of Big Screen           |                                                  | 4   |
| A2  | Bottom of Big Screen          |                                                  | 4   |
| A3  | Upper of Small Screen         |                                                  | 4   |
| A4  | Bottom of Small Screen        |                                                  | 4   |
| B1  | Pole 1 to Connect Screens     | <>>                                              | 4   |
| B2  | Pole 2 to Connect Screens     | <u>♦ • },                                   </u> | 4   |
| D1  | Up of Middle Beam             | e                                                | 4   |
| D2  | End of Middle Beam            |                                                  | 4   |
| E   | Connector of Corner Beam      |                                                  | 4   |
| F   | Adjustable Beam for Small Top | booo                                             | 4   |
| н   | Up of Corner Beam             |                                                  | 4   |
| H1  | End of Corner Beam            | ee                                               | 4   |
| к   | Big Top Connector             |                                                  | 1   |
| L   | Hook                          |                                                  | 1   |
| м   | Big Canopy                    |                                                  | 1   |
| N   | Small Canopy                  |                                                  | 1   |
| 0   | Mosquito Netting              |                                                  | 1   |
| U   | Side Wall                     |                                                  | 1   |