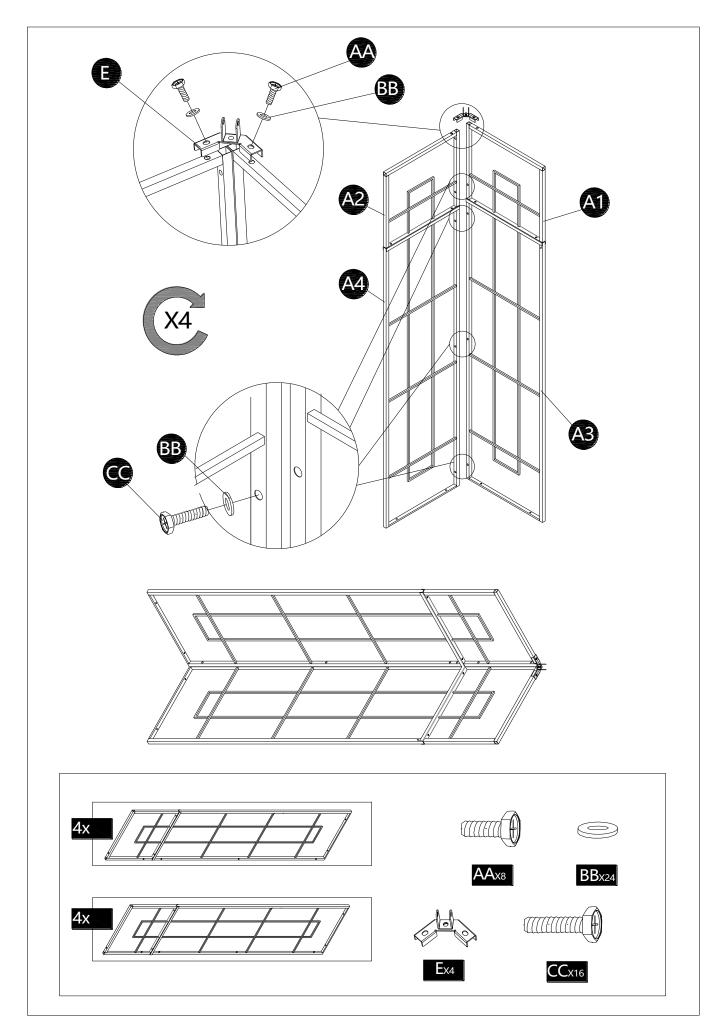

#### HARDWARE CONTENTS

| No. | DESCRIPTION  | Draft | QTY | EXTRA |
|-----|--------------|-------|-----|-------|
| AA  | M6x20 Bolt   |       | 8   | 1     |
| BB  | Washer       |       | 72  | 4     |
| СС  | M6x30 Bolt   |       | 32  | 2     |
| DD  | Nut          |       | 8   | 1     |
| EE  | M6x35 Bolt   |       | 8   | 1     |
| Z   | Wrench       |       | 2   | 0     |
| FF  | Stake        |       | 16  | 0     |
| GG  | Plastic Ring |       | 48  | 3     |
| КК  | Plastic Cap  |       | 16  | 1     |

#### PACKAGE CONTENTS

| No. | DESCRIPTION                   | Draft                                            | QTY |
|-----|-------------------------------|--------------------------------------------------|-----|
| A1  | Upper of Big Screen           |                                                  | 4   |
| A2  | Bottom of Big Screen          |                                                  | 4   |
| A3  | Upper of Small Screen         |                                                  | 4   |
| A4  | Bottom of Small Screen        |                                                  | 4   |
| B1  | Pole 1 to Connect Screens     | <>>                                              | 4   |
| B2  | Pole 2 to Connect Screens     | <u>♦ • },                                   </u> | 4   |
| D1  | Up of Middle Beam             | e                                                | 4   |
| D2  | End of Middle Beam            |                                                  | 4   |
| E   | Connector of Corner Beam      |                                                  | 4   |
| F   | Adjustable Beam for Small Top | booo                                             | 4   |
| н   | Up of Corner Beam             |                                                  | 4   |
| H1  | End of Corner Beam            | ee                                               | 4   |
| к   | Big Top Connector             |                                                  | 1   |
| L   | Hook                          |                                                  | 1   |
| м   | Big Canopy                    |                                                  | 1   |
| N   | Small Canopy                  |                                                  | 1   |
| 0   | Mosquito Netting              |                                                  | 1   |
| U   | Side Wall                     |                                                  | 1   |