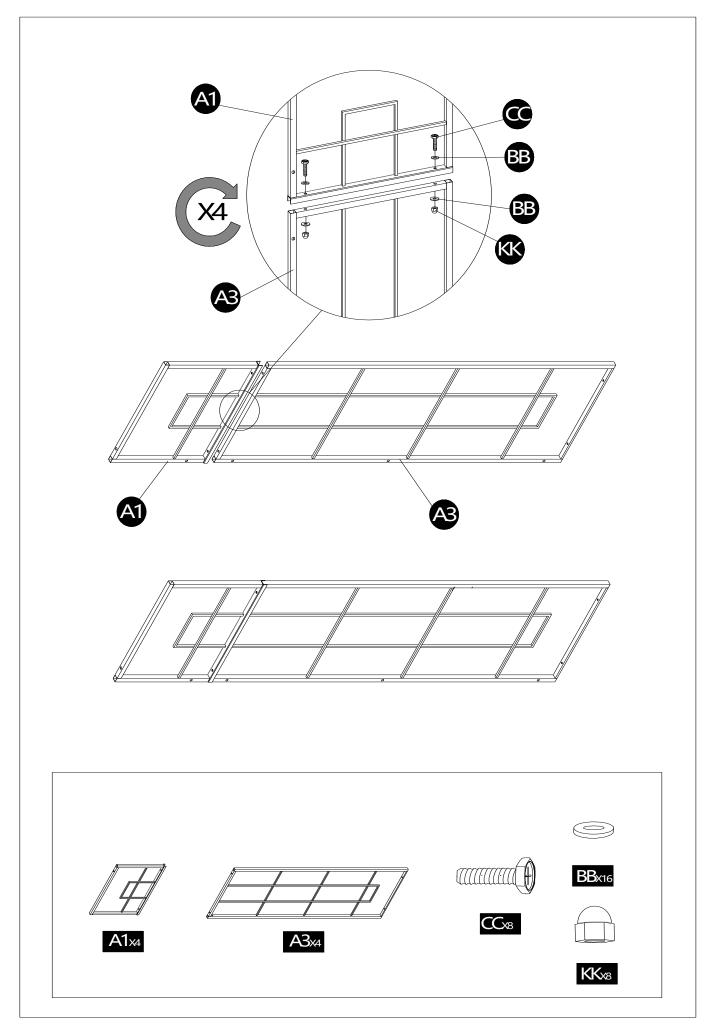

#### HARDWARE CONTENTS

| No. | DESCRIPTION  | Draft | QTY | EXTRA |
|-----|--------------|-------|-----|-------|
| AA  | M6x20 Bolt   |       | 8   | 1     |
| BB  | Washer       |       | 72  | 4     |
| СС  | M6x30 Bolt   |       | 32  | 2     |
| DD  | Nut          |       | 8   | 1     |
| EE  | M6x35 Bolt   |       | 8   | 1     |
| Z   | Wrench       |       | 2   | 0     |
| FF  | Stake        |       | 16  | 0     |
| GG  | Plastic Ring |       | 48  | 3     |
| КК  | Plastic Cap  |       | 16  | 1     |

#### PACKAGE CONTENTS

| No. | DESCRIPTION                   | Draft                                            | QTY |
|-----|-------------------------------|--------------------------------------------------|-----|
| A1  | Upper of Big Screen           |                                                  | 4   |
| A2  | Bottom of Big Screen          |                                                  | 4   |
| A3  | Upper of Small Screen         |                                                  | 4   |
| A4  | Bottom of Small Screen        |                                                  | 4   |
| B1  | Pole 1 to Connect Screens     | <>>                                              | 4   |
| B2  | Pole 2 to Connect Screens     | <u>♦ • },                                   </u> | 4   |
| D1  | Up of Middle Beam             | e                                                | 4   |
| D2  | End of Middle Beam            |                                                  | 4   |
| E   | Connector of Corner Beam      |                                                  | 4   |
| F   | Adjustable Beam for Small Top | booo                                             | 4   |
| н   | Up of Corner Beam             |                                                  | 4   |
| H1  | End of Corner Beam            | ee                                               | 4   |
| к   | Big Top Connector             |                                                  | 1   |
| L   | Hook                          |                                                  | 1   |
| м   | Big Canopy                    |                                                  | 1   |
| N   | Small Canopy                  |                                                  | 1   |
| 0   | Mosquito Netting              |                                                  | 1   |
| U   | Side Wall                     |                                                  | 1   |