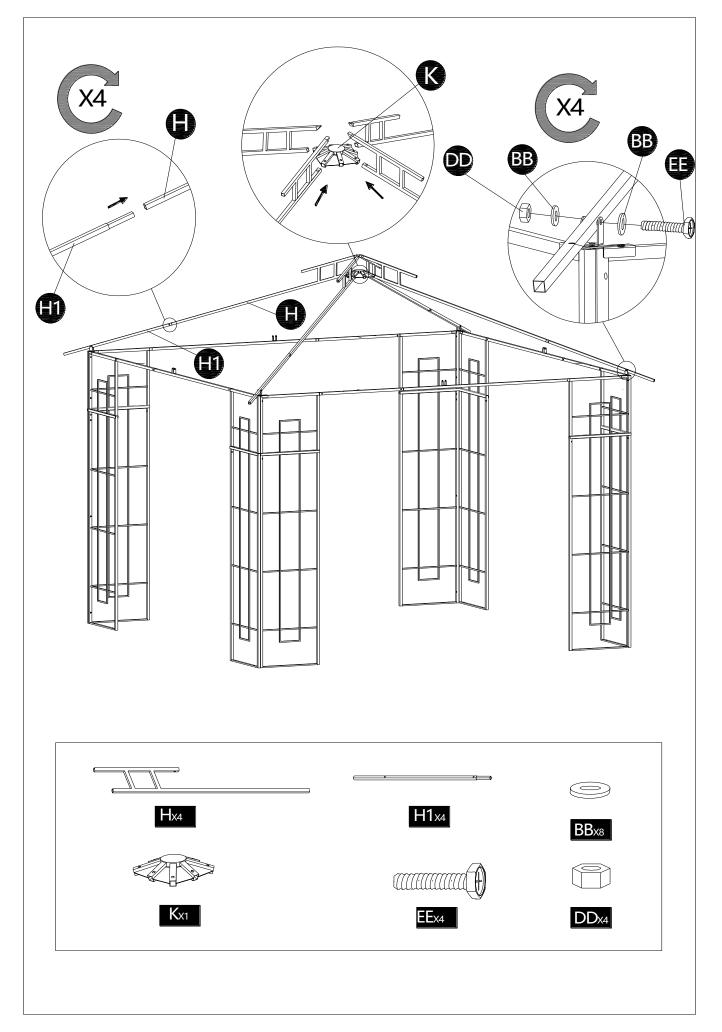

#### HARDWARE CONTENTS

| No. | DESCRIPTION  | Draft | QTY | EXTRA |
|-----|--------------|-------|-----|-------|
| AA  | M6x20 Bolt   |       | 8   | 1     |
| BB  | Washer       |       | 72  | 4     |
| СС  | M6x30 Bolt   |       | 32  | 2     |
| DD  | Nut          |       | 8   | 1     |
| EE  | M6x35 Bolt   |       | 8   | 1     |
| Z   | Wrench       |       | 2   | 0     |
| FF  | Stake        |       | 16  | 0     |
| GG  | Plastic Ring |       | 48  | 3     |
| КК  | Plastic Cap  |       | 16  | 1     |

#### PACKAGE CONTENTS

| No. | DESCRIPTION                   | Draft                                            | QTY |
|-----|-------------------------------|--------------------------------------------------|-----|
| A1  | Upper of Big Screen           |                                                  | 4   |
| A2  | Bottom of Big Screen          |                                                  | 4   |
| A3  | Upper of Small Screen         |                                                  | 4   |
| A4  | Bottom of Small Screen        |                                                  | 4   |
| B1  | Pole 1 to Connect Screens     | <>>                                              | 4   |
| B2  | Pole 2 to Connect Screens     | <u>♦ • },                                   </u> | 4   |
| D1  | Up of Middle Beam             | e                                                | 4   |
| D2  | End of Middle Beam            |                                                  | 4   |
| E   | Connector of Corner Beam      |                                                  | 4   |
| F   | Adjustable Beam for Small Top | booo                                             | 4   |
| н   | Up of Corner Beam             |                                                  | 4   |
| H1  | End of Corner Beam            | ee                                               | 4   |
| к   | Big Top Connector             |                                                  | 1   |
| L   | Hook                          |                                                  | 1   |
| м   | Big Canopy                    |                                                  | 1   |
| N   | Small Canopy                  |                                                  | 1   |
| 0   | Mosquito Netting              |                                                  | 1   |
| U   | Side Wall                     |                                                  | 1   |