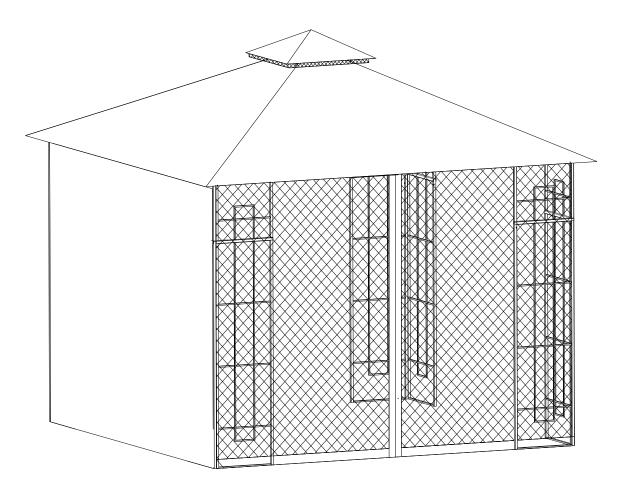

# 10'x10' Gazebo Lowell

#### Owner's Manual

OUTDOOR PATIO GAZEBO

MODEL #HFZP02027