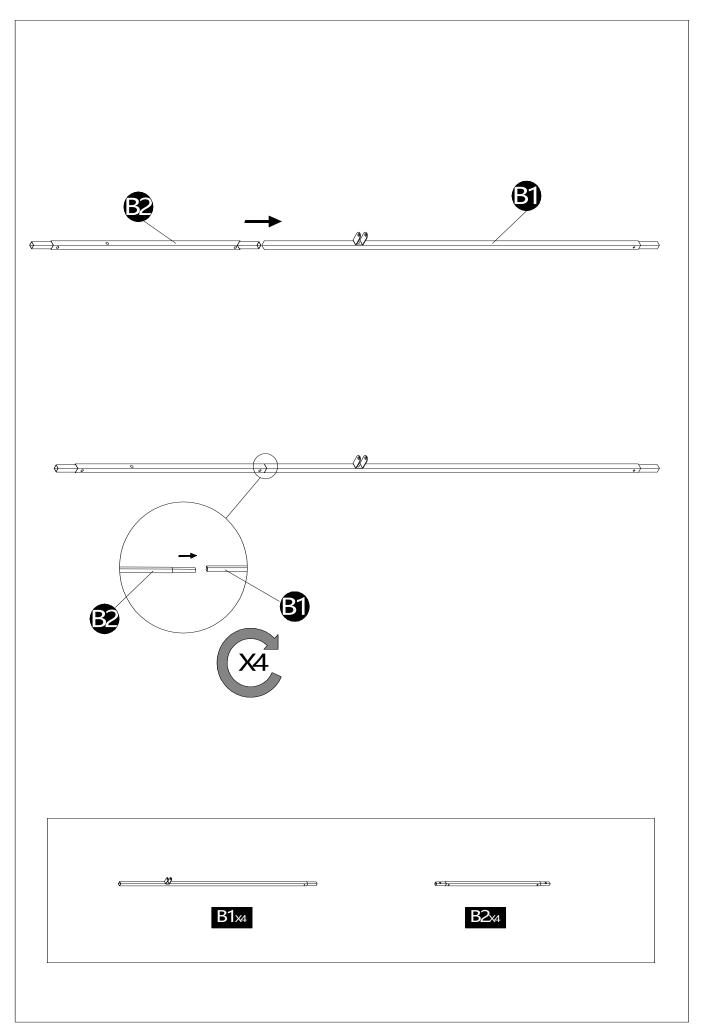

#### PACKAGE CONTENTS

| No. | DESCRIPTION                   | Draft                                            | QTY |
|-----|-------------------------------|--------------------------------------------------|-----|
| A1  | Upper of Big Screen           |                                                  | 4   |
| A2  | Bottom of Big Screen          |                                                  | 4   |
| A3  | Upper of Small Screen         |                                                  | 4   |
| A4  | Bottom of Small Screen        |                                                  | 4   |
| B1  | Pole 1 to Connect Screens     | <>>                                              | 4   |
| B2  | Pole 2 to Connect Screens     | <u>♦ • },                                   </u> | 4   |
| D1  | Up of Middle Beam             | e                                                | 4   |
| D2  | End of Middle Beam            |                                                  | 4   |
| E   | Connector of Corner Beam      |                                                  | 4   |
| F   | Adjustable Beam for Small Top | booo                                             | 4   |
| н   | Up of Corner Beam             |                                                  | 4   |
| H1  | End of Corner Beam            | ee                                               | 4   |
| к   | Big Top Connector             |                                                  | 1   |
| L   | Hook                          |                                                  | 1   |
| м   | Big Canopy                    |                                                  | 1   |
| N   | Small Canopy                  |                                                  | 1   |
| 0   | Mosquito Netting              |                                                  | 1   |
| U   | Side Wall                     |                                                  | 1   |