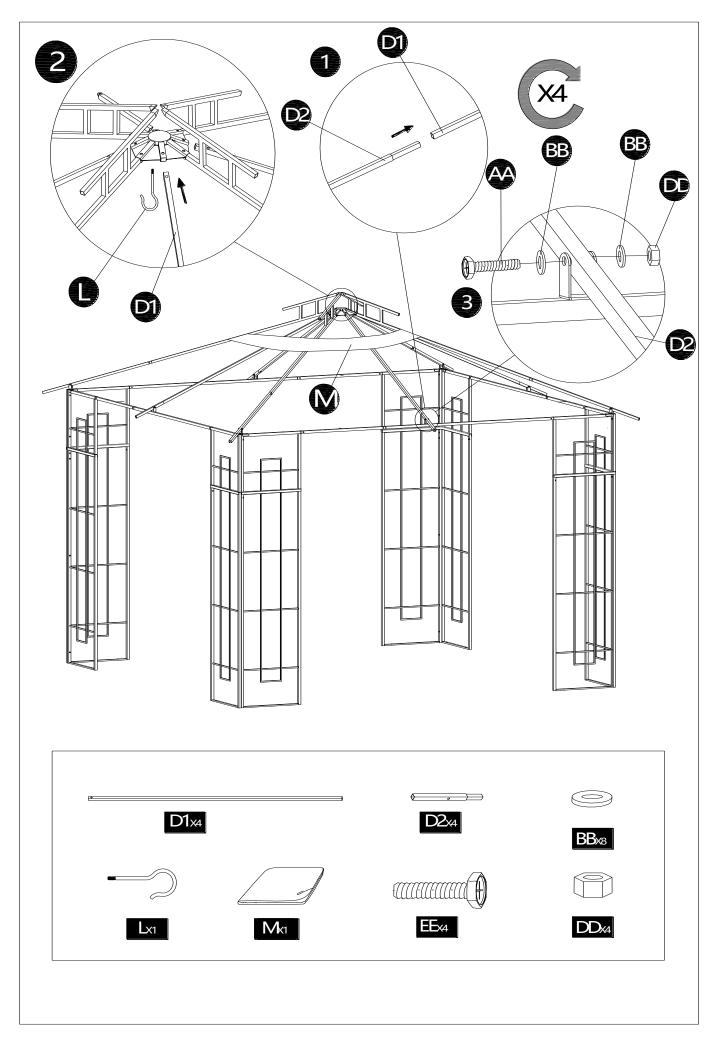

#### HARDWARE CONTENTS

| No. | DESCRIPTION  | Draft | QTY | EXTRA |
|-----|--------------|-------|-----|-------|
| AA  | M6x20 Bolt   |       | 8   | 1     |
| BB  | Washer       |       | 72  | 4     |
| СС  | M6x30 Bolt   |       | 32  | 2     |
| DD  | Nut          |       | 8   | 1     |
| EE  | M6x35 Bolt   |       | 8   | 1     |
| Z   | Wrench       |       | 2   | 0     |
| FF  | Stake        |       | 16  | 0     |
| GG  | Plastic Ring |       | 48  | 3     |
| КК  | Plastic Cap  |       | 16  | 1     |

#### PACKAGE CONTENTS

| No. | DESCRIPTION                   | Draft                                            | QTY |
|-----|-------------------------------|--------------------------------------------------|-----|
| A1  | Upper of Big Screen           |                                                  | 4   |
| A2  | Bottom of Big Screen          |                                                  | 4   |
| A3  | Upper of Small Screen         |                                                  | 4   |
| A4  | Bottom of Small Screen        |                                                  | 4   |
| B1  | Pole 1 to Connect Screens     | <>>                                              | 4   |
| B2  | Pole 2 to Connect Screens     | <u>♦ • },                                   </u> | 4   |
| D1  | Up of Middle Beam             | e                                                | 4   |
| D2  | End of Middle Beam            |                                                  | 4   |
| E   | Connector of Corner Beam      |                                                  | 4   |
| F   | Adjustable Beam for Small Top | booo                                             | 4   |
| н   | Up of Corner Beam             |                                                  | 4   |
| H1  | End of Corner Beam            | ee                                               | 4   |
| к   | Big Top Connector             |                                                  | 1   |
| L   | Hook                          |                                                  | 1   |
| м   | Big Canopy                    |                                                  | 1   |
| N   | Small Canopy                  |                                                  | 1   |
| 0   | Mosquito Netting              |                                                  | 1   |
| U   | Side Wall                     |                                                  | 1   |