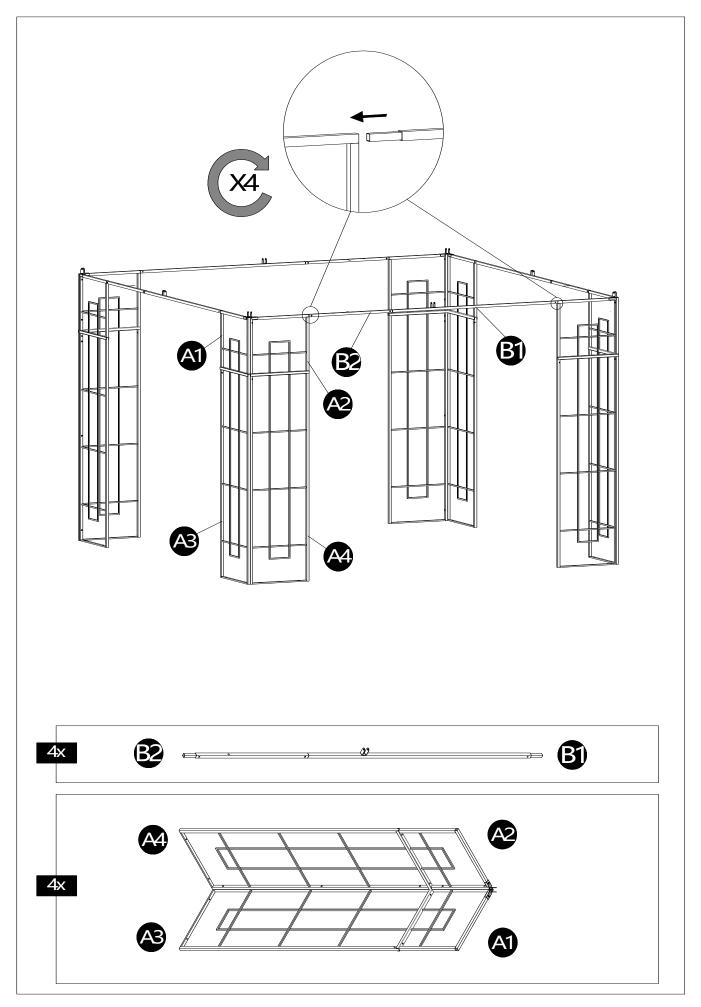

#### PACKAGE CONTENTS

| No. | DESCRIPTION                   | Draft                                            | QTY |
|-----|-------------------------------|--------------------------------------------------|-----|
| A1  | Upper of Big Screen           |                                                  | 4   |
| A2  | Bottom of Big Screen          |                                                  | 4   |
| A3  | Upper of Small Screen         |                                                  | 4   |
| A4  | Bottom of Small Screen        |                                                  | 4   |
| B1  | Pole 1 to Connect Screens     | <>>                                              | 4   |
| B2  | Pole 2 to Connect Screens     | <u>♦ • },                                   </u> | 4   |
| D1  | Up of Middle Beam             | e                                                | 4   |
| D2  | End of Middle Beam            |                                                  | 4   |
| E   | Connector of Corner Beam      |                                                  | 4   |
| F   | Adjustable Beam for Small Top | booo                                             | 4   |
| н   | Up of Corner Beam             |                                                  | 4   |
| H1  | End of Corner Beam            | ee                                               | 4   |
| к   | Big Top Connector             |                                                  | 1   |
| L   | Hook                          |                                                  | 1   |
| м   | Big Canopy                    |                                                  | 1   |
| N   | Small Canopy                  |                                                  | 1   |
| 0   | Mosquito Netting              |                                                  | 1   |
| U   | Side Wall                     |                                                  | 1   |