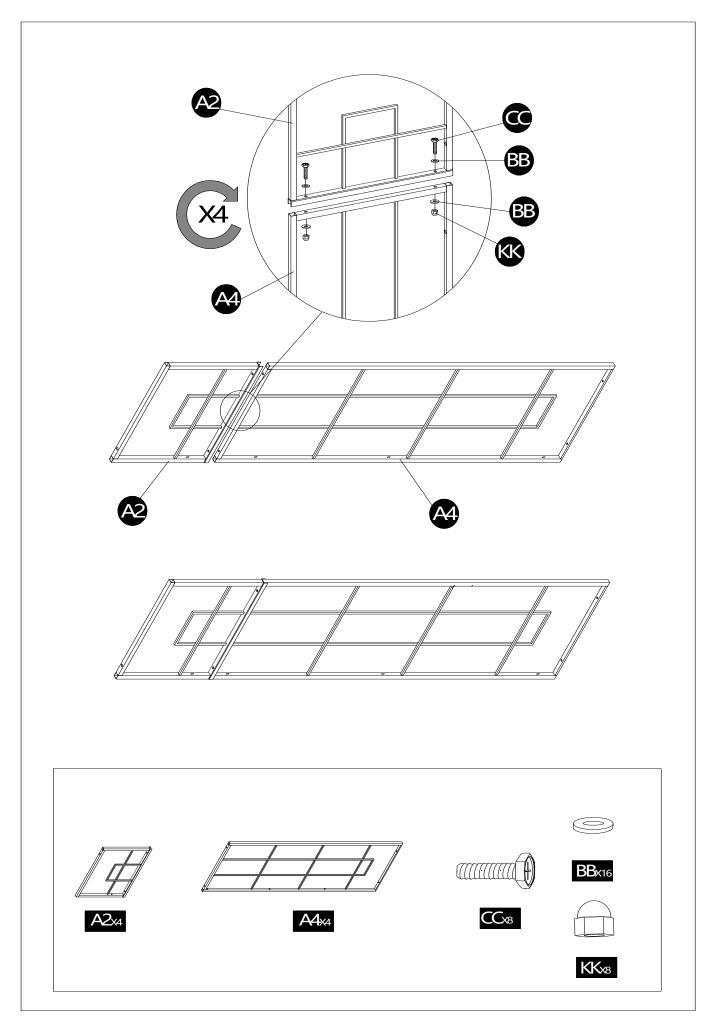

#### HARDWARE CONTENTS

| No. | DESCRIPTION  | Draft | QTY | EXTRA |
|-----|--------------|-------|-----|-------|
| AA  | M6x20 Bolt   |       | 8   | 1     |
| BB  | Washer       |       | 72  | 4     |
| СС  | M6x30 Bolt   |       | 32  | 2     |
| DD  | Nut          |       | 8   | 1     |
| EE  | M6x35 Bolt   |       | 8   | 1     |
| Z   | Wrench       |       | 2   | 0     |
| FF  | Stake        |       | 16  | 0     |
| GG  | Plastic Ring |       | 48  | 3     |
| КК  | Plastic Cap  |       | 16  | 1     |

#### PACKAGE CONTENTS

| No. | DESCRIPTION                   | Draft                                            | QTY |
|-----|-------------------------------|--------------------------------------------------|-----|
| A1  | Upper of Big Screen           |                                                  | 4   |
| A2  | Bottom of Big Screen          |                                                  | 4   |
| A3  | Upper of Small Screen         |                                                  | 4   |
| A4  | Bottom of Small Screen        |                                                  | 4   |
| B1  | Pole 1 to Connect Screens     | <>>                                              | 4   |
| B2  | Pole 2 to Connect Screens     | <u>♦ • },                                   </u> | 4   |
| D1  | Up of Middle Beam             | e                                                | 4   |
| D2  | End of Middle Beam            |                                                  | 4   |
| E   | Connector of Corner Beam      |                                                  | 4   |
| F   | Adjustable Beam for Small Top | booo                                             | 4   |
| н   | Up of Corner Beam             |                                                  | 4   |
| H1  | End of Corner Beam            | ee                                               | 4   |
| к   | Big Top Connector             |                                                  | 1   |
| L   | Hook                          |                                                  | 1   |
| м   | Big Canopy                    |                                                  | 1   |
| N   | Small Canopy                  |                                                  | 1   |
| 0   | Mosquito Netting              |                                                  | 1   |
| U   | Side Wall                     |                                                  | 1   |