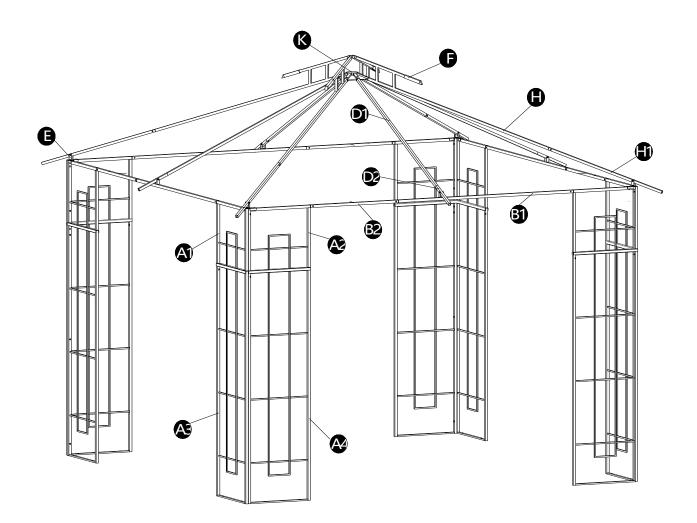

#### PACKAGE CONTENTS

| No. | DESCRIPTION                   | Draft                                            | QTY |
|-----|-------------------------------|--------------------------------------------------|-----|
| A1  | Upper of Big Screen           |                                                  | 4   |
| A2  | Bottom of Big Screen          |                                                  | 4   |
| A3  | Upper of Small Screen         |                                                  | 4   |
| A4  | Bottom of Small Screen        |                                                  | 4   |
| B1  | Pole 1 to Connect Screens     | <>>                                              | 4   |
| B2  | Pole 2 to Connect Screens     | <u>♦ • },                                   </u> | 4   |
| D1  | Up of Middle Beam             | e                                                | 4   |
| D2  | End of Middle Beam            |                                                  | 4   |
| E   | Connector of Corner Beam      |                                                  | 4   |
| F   | Adjustable Beam for Small Top | booo                                             | 4   |
| н   | Up of Corner Beam             |                                                  | 4   |
| H1  | End of Corner Beam            | ee                                               | 4   |
| к   | Big Top Connector             |                                                  | 1   |
| L   | Hook                          |                                                  | 1   |
| м   | Big Canopy                    |                                                  | 1   |
| N   | Small Canopy                  |                                                  | 1   |
| 0   | Mosquito Netting              |                                                  | 1   |
| U   | Side Wall                     |                                                  | 1   |