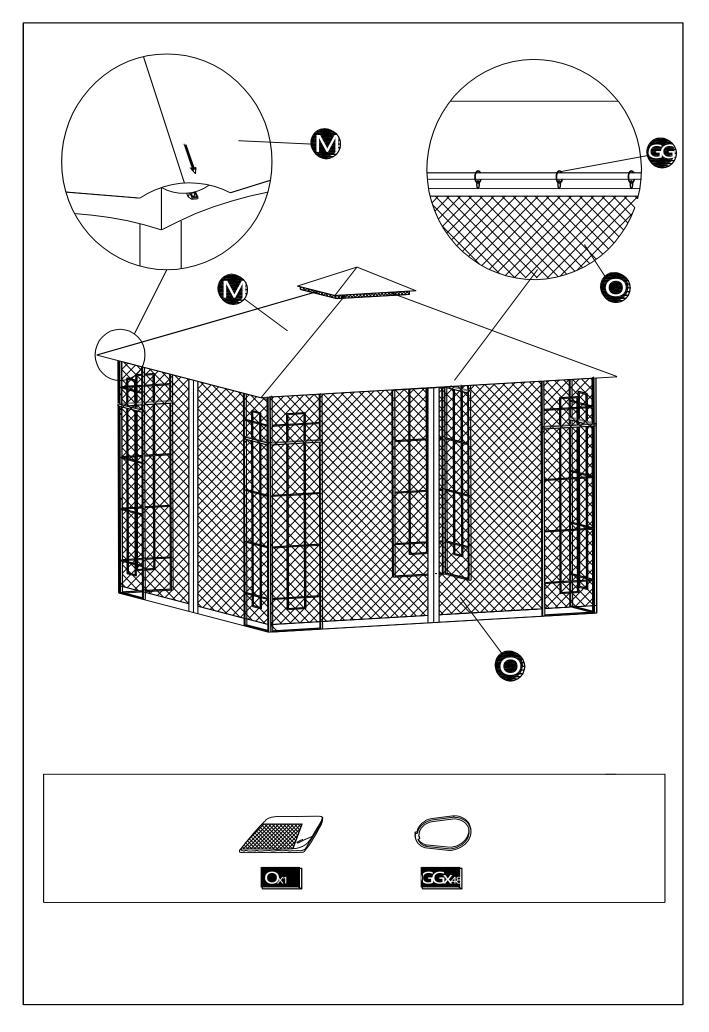

#### HARDWARE CONTENTS

| No. | DESCRIPTION  | Draft | QTY | EXTRA |
|-----|--------------|-------|-----|-------|
| AA  | M6x20 Bolt   |       | 8   | 1     |
| BB  | Washer       |       | 72  | 4     |
| СС  | M6x30 Bolt   |       | 32  | 2     |
| DD  | Nut          |       | 8   | 1     |
| EE  | M6x35 Bolt   |       | 8   | 1     |
| Z   | Wrench       |       | 2   | 0     |
| FF  | Stake        |       | 16  | 0     |
| GG  | Plastic Ring |       | 48  | 3     |
| КК  | Plastic Cap  |       | 16  | 1     |

#### PACKAGE CONTENTS

| No. | DESCRIPTION                   | Draft                                            | QTY |
|-----|-------------------------------|--------------------------------------------------|-----|
| A1  | Upper of Big Screen           |                                                  | 4   |
| A2  | Bottom of Big Screen          |                                                  | 4   |
| A3  | Upper of Small Screen         |                                                  | 4   |
| A4  | Bottom of Small Screen        |                                                  | 4   |
| B1  | Pole 1 to Connect Screens     | <>>                                              | 4   |
| B2  | Pole 2 to Connect Screens     | <u>♦ • },                                   </u> | 4   |
| D1  | Up of Middle Beam             | e                                                | 4   |
| D2  | End of Middle Beam            |                                                  | 4   |
| E   | Connector of Corner Beam      |                                                  | 4   |
| F   | Adjustable Beam for Small Top | booo                                             | 4   |
| н   | Up of Corner Beam             |                                                  | 4   |
| H1  | End of Corner Beam            | ee                                               | 4   |
| к   | Big Top Connector             |                                                  | 1   |
| L   | Hook                          |                                                  | 1   |
| м   | Big Canopy                    |                                                  | 1   |
| N   | Small Canopy                  |                                                  | 1   |
| 0   | Mosquito Netting              |                                                  | 1   |
| U   | Side Wall                     |                                                  | 1   |